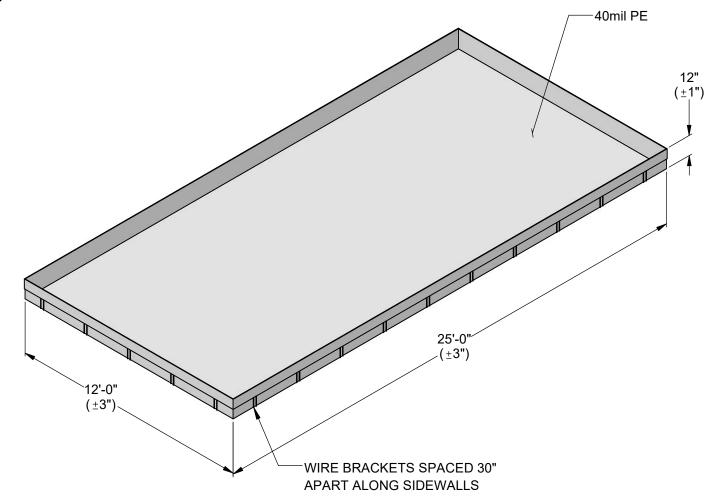

## PT122512

THIS DOCUMENT CONTAINS PROPRIETARY DATA OF PACTEC, INC. NO DISCLOSURE, REPRODUCTION, OR USE OF ANY PART THEREOF MAY BE MADE WITHOUT WRITTEN PERMISSION

- MTL'S:
- 40mil PE
- WIRE BRACKET 30ea
- BRACKET SPACING: 30"

BERM CAPACITY: 2244 U.S. GALLONS